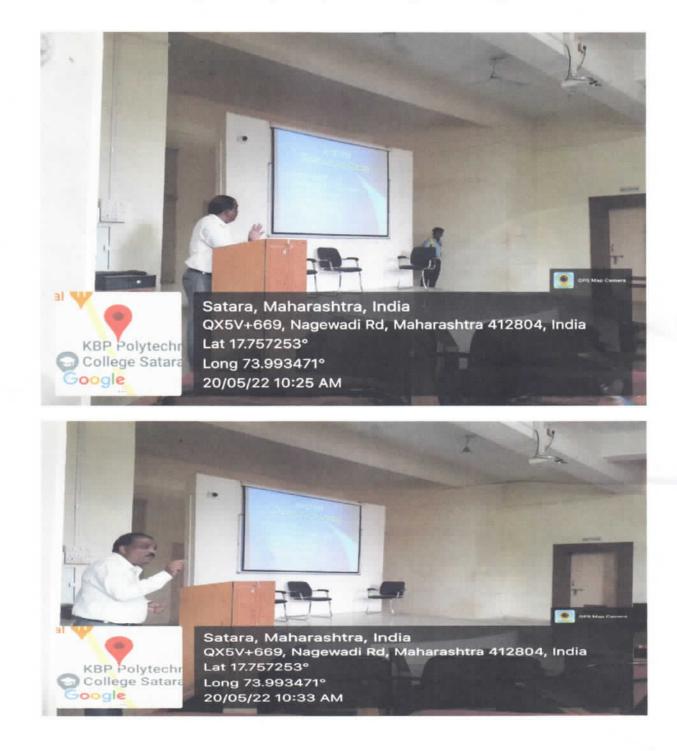

Date: 24/5/2022

Dr. S. A. Bhosale

Assistant Professor KBPIMSR, Satara

To,

The Director, Karmveer Bhaurao Patil Institute of Management Studies and Research Satara

Subject: Report on One day Workshop on," System Development Life Cycle "

Dear Sir,

It is pleased to inform you that we have successfully organized, One day Workshop on, **'System Development Life Cycle '** on Friday 20/5/2022 at 10.00 A.M. in Institute. Total 75 students from BBA-I were participated in the function.

Dr. R. D. Kumbhar was the chief guest for the function. Dr. B.S. Sawant, Director was President of the function. Dr. S. A. Bhosale introduced about the theme of the function. Miss Priyanka Shinde proposed the vote of thanks of function.

The chief guest addressed the students about the concept and importance studying of the System Development Life Cycle, he makes them aware about different aspects of system and its life cycle.

Director of the institute, Dr. B.S. Sawant, encouraged the students to be aware about all latest updates of System and software. In this way we successfully organize the workshop.