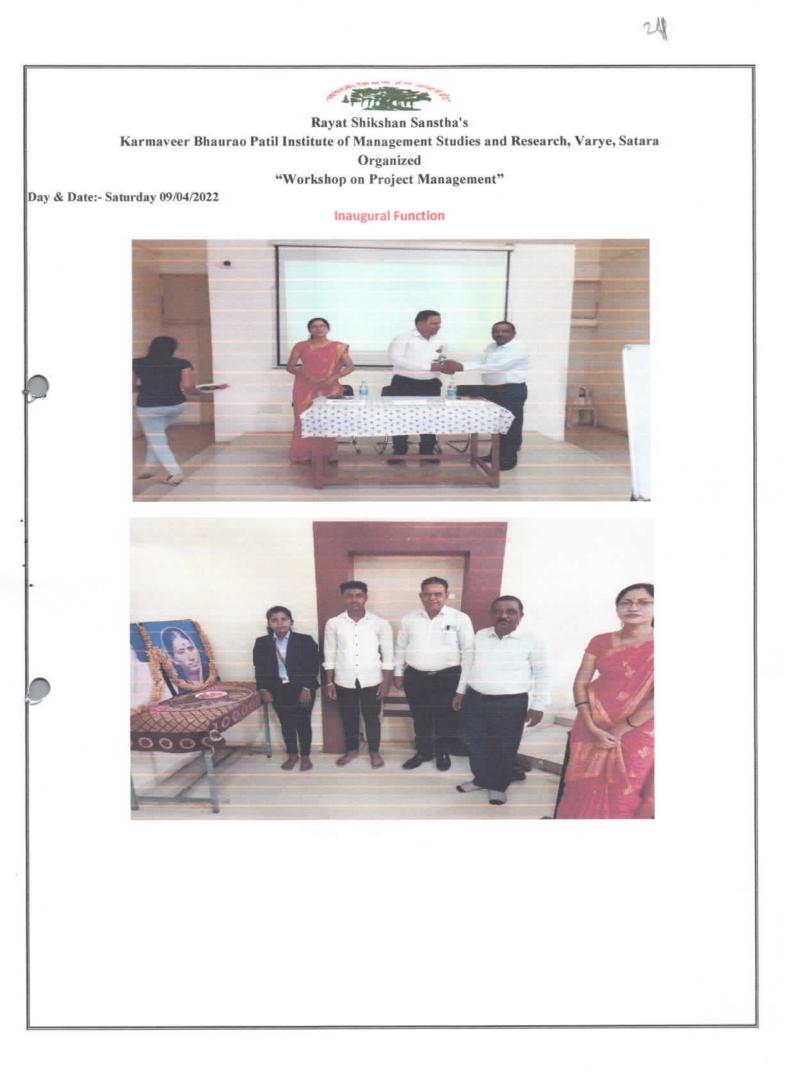

#### Subject: - Report on Workshop on Project Management

2\_\_\_\_

Respected Sir,

With the above cited subject KBPIMSR has organized Workshop on Project Management on Saturday 09.04.2022 for BCA-II students.

The workshop start with Karmveer stavan given by Miss Ankita Kandait. There were 56 participants present from BCA-II.

Workshop was start at 10.30am .Workshop was conducted in three sessions. The first session was Project topic selection and Project Management. The session was taken by Dr.R.D.Kumbhar. He gave brief knowledge about project topic selection and also told rule of project management.

The second session was start at 1.00pm Mrs.Neelam Palkar Mam given knowledge about Database Connectivity and Report writing and also takes practical.

The third session was start at 3pm.Mr Rahul Waghamare given knowledge about Input, Output Design and Database Design.

The session was concluded with open discussion .Mrs T.N.Shevate proposed vote of thanks. The feedback of this session given by students were very good and also good presentation by resource person.

Mrs.T.Ñ.Shevate. Coordinator.