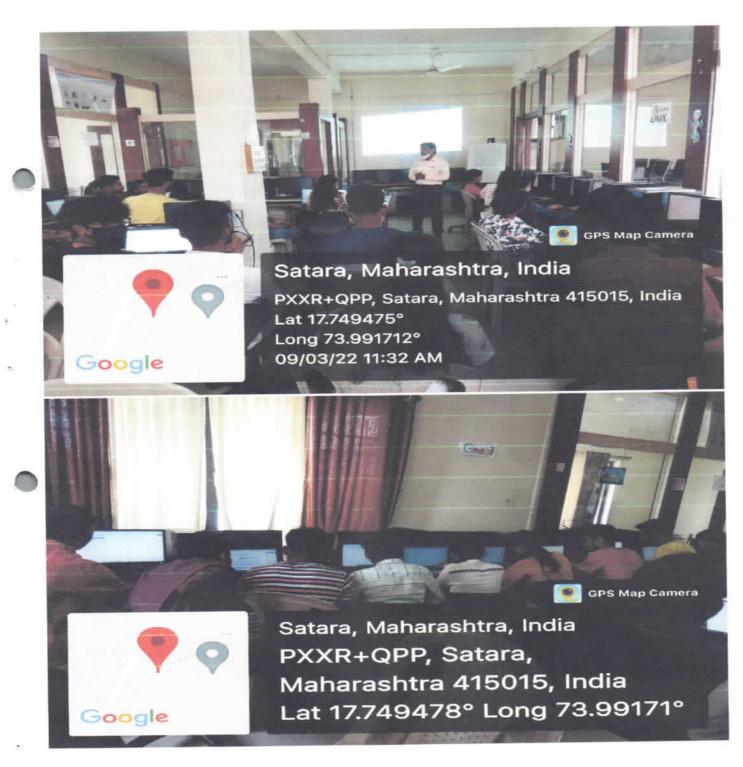

## To The Director, KBPIMSR,Satara

Subject: - Report on 12 days Skill Development Course on Python, Data Science and Machine Learning i.e 60 hrs.

Sir,

With the above cited subject KBPIMSR has organized Skill Development Course on Python on Monday 7.03.2022 to Saturday 26.03.2022 i.e 12 days (60 hrs) for BCA III students. The Course was start with program Karmaveer Stavan given by Mr. Shubham Waikar. There were total 58 participants present from BCA III.

Course was start at 10.00 am. Course was conducted in two sessions at all 12 days. The First session was 3 hrs and Second session was 3 hrs per day. Total hours of skill development course is conducted 60 hrs. The all sessions was taken by Dr. D.S. Aldar. He gave brief knowledge about Python, Data Science and Machine Learning. All Course conducted in hands on sessions. Last day of Course conducted Theory and Practical Examination an basis of these examination results provided Grade to students on certificate.