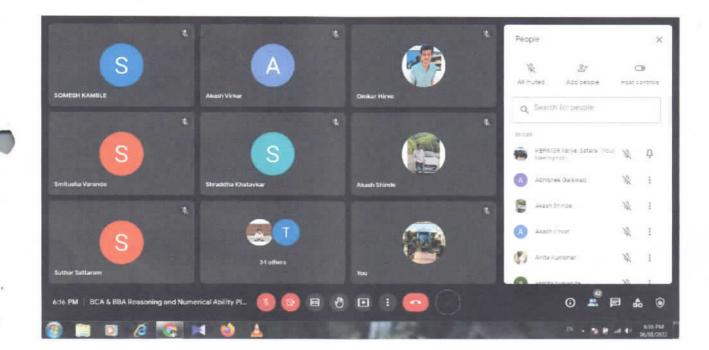

Sub: Report of skill development program on Reasoning and Numeric Skills.

Dear Sir,

This is with above cited subject. Three days online skill development program on Reasoning and Numeric skills have been organized for BBA-III and BCA-III students.

45 students benefited with this program.

Mr. Santosh Amande was mentor for this program.

Kindly find attached the relevant documents of the said program.

Thank You,

Sarang Bhola TPO, KBPIMSR, Satara.

Encl: Relevant Documents.

#### RAYAT SHIKSHAN SANSTHA'S KARMAVEER BHAURAO PATIL INSTITUTE OF MANAGEMENT STUDIES AND RESEARCH, SATARA Organize

Three days online skill development program on Reasoning and Numerical Ability Date:- 6,7,8/01/2022