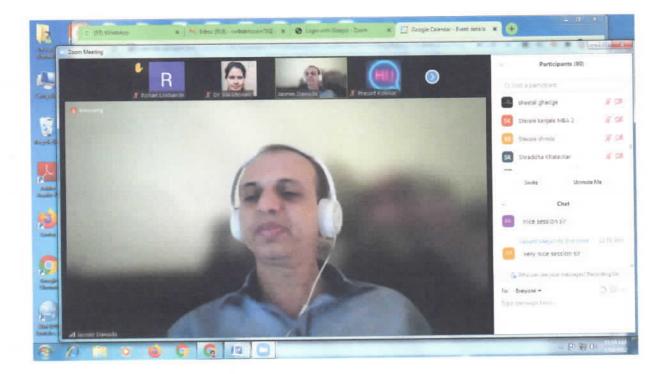

Mr. Jasmin Dhavada is the Trainer, conducted their lectures via online mode using Google Meet. 162 students from MBA-II, BCA-III and BBA-III were enrolled and enlightened by experts. Course duration is of 40 hours.

The feedback of this Course is given by students were very good and also good presentation by resource person.

Thanking You,

Yours faithfully, Dr. S. S. Bhola Coordinator

IQA