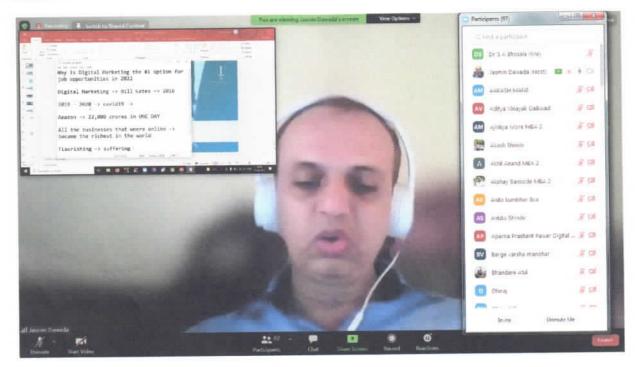

Mr. Jasmin Dhavada is the Trainer, conducted their lectures via online mode using Google Meet. 162 students from MBA-II, BCA-III and BBA-III were enrolled and enlightened by experts. Course duration is of 40 hours.

The term digital marketing refers to the use of digital channels to market products and services in order to reach consumers. This type of marketing involves the use of websites, mobile devices, social media, search engines, and other similar channels. Expert with his excellence gives detailed knowledge as well as practical to give them experiential learning experience. The assessment of course was done by Practical Session which is given by the subject expert on Google classroom. In each lecture particle was given to students.