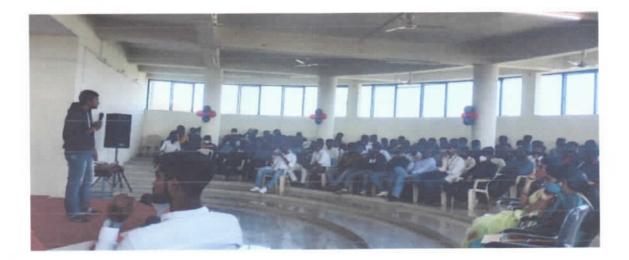

Date: - 2/12/2021 Mr.Chavan V.D. Assistant Professor KBPIMSR,Satara

To The Director, KBPIMSR,Satara

Subject: - Report on One Day Workshop on Project Management.

Sir,

With the above cited subject KBPIMSR has organized One day Workshop on Project Management on Wednesday 1.12.2021 for BCA III students. The workshop was start with program Karmaveer Stavan given by Mr. Shubham Waikar. There were total 58 participants present from BCA III.

Workshop was start at 10.30 am. Workshop was conducted in three sessions. The First session was on Project topic selection and Project Management. The session was taken by Dr.R.D.Kumbhar. He gave brief knowledge about project topic selection and also told the rules of project management.