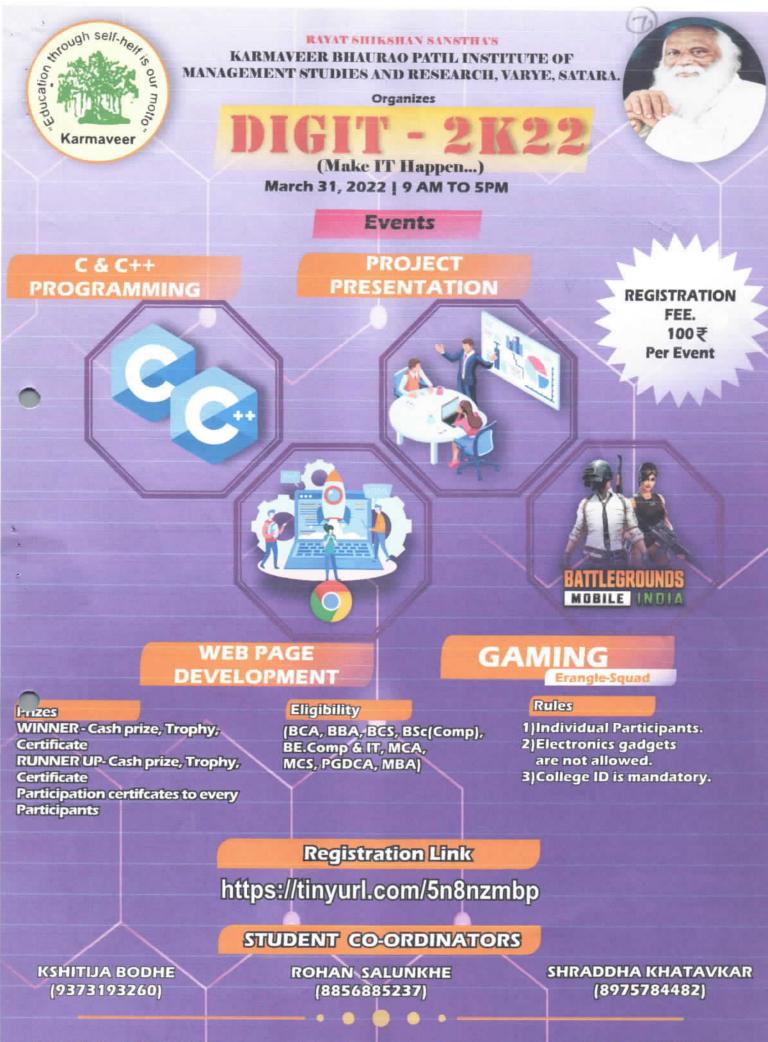

Mrs.T.N.Shevate. Assistant Professor. KBPIMSR,Satara

То

The Director, KBPIMSR,Satara

Subject: - Report on Digit 2K22 (Intercollegiate Competition)

Respected Sir,

With the above cited subject KBPIMSR has organized Digit 2K22 on Thursday 31.03.2022 for BCA,BCS,BSc(IT),BE,B.Tech, MCA,MBA Degree students.

The Event was start with inaugural function. The chief guest of inaugural function was Hon.Mr Rajendra Mohite sir, Karmaveer Stavan given by Mr Shubham Waikar and program welcome and introduction speech given by Dr.R.D.Kumbhar.

Participation of different other colleges enthusiastically participated in the event. There were 107 participant were participated.

The competition was ended with valedictory function with the auspicious hands Hon Mr.Jeevan Jagtap, Dr.B.S.Sawant, Director, KBPIMSR, Satara.Dr.R.D.Kumbhar, HOD of Computer Department.Mrs T.N.Shevate Event Coordinator.

#### Digit 2k22

KBPIMSR has organized Digit 2k22 (Intercollegiate Competition) on Thursday 31.03.2022 for BCA,BCS,BSc(IT),BE,B.Tech,MCA,MBA, Degree students. Which include four competitions C/C++ Programming, Web page development, Project Presentation and Gamming. Apart from our college, Participation of different other colleges enthusiastically participated in the event. There were 107 participant were participated.