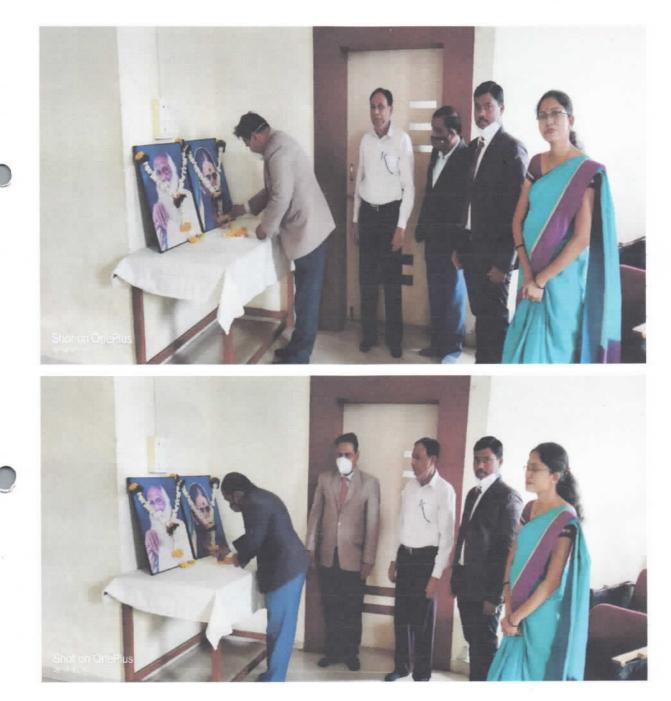

## Inauguration Function

Date:- 25/7/2022 Dr. S. S. Bhola Asso. Professor KBPIMSR, Satara

To The Director KBPIMSR, Varye Satara

#### Subject: Skill Development Course: Aptitude Enhancement

With the above cited subject KBPIMSR induced short term Course: Digital Marketing. Digital Marketing was organized by Rayat Shikshan Sanstha's Karmaveer Bhaurao Patil Institute of Management Studies and Research, Satara in association with Mahindra Pride. The intension behind enrolling such course is overall development of students which is essential to grab wonderful career opportunity in well reputed organization.

Mr. Jasmin Dhavada is the Trainer, conducted their lectures via online mode using Google Meet. 162 students from MBA-II, BCA-III and BBA-III were enrolled and enlightened by experts. Course duration is of 40 hours.