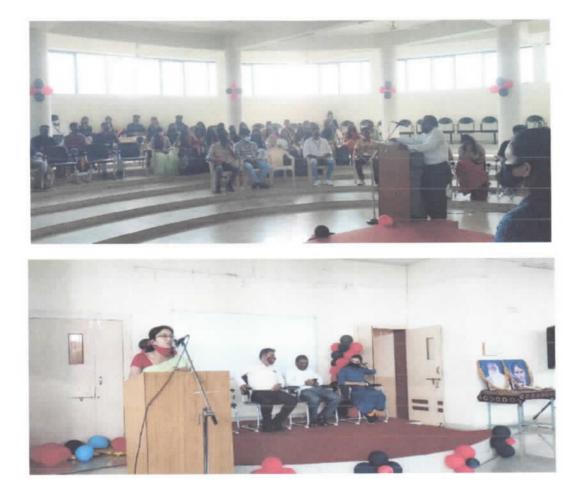

11-01-2022 Mrs.T.N.Shevate. Assistant Professor. KBPIMSR,Satara

To The Director, KBPIMSR,Satara

Subject: - Report on Techno-Fest 2k22 (Intercollegiate Competition)

Sir,

-

With the above cited subject KBPIMSR has organized Techno Fest 2k22 (Intercollegiate Competition) on Saturday 08.01.2022 for BCA,BCS,BSc(IT),BE,B.Tech Degree students.

The event was start with Karmaveer Stavan given by Pratiksha Bhise and program welcome and introduction speech given by Dr.R.D.Kumbhar. Participation of different other colleges enthusiastically participated in the competition. There were 15 participant were participated.

The competition was ended with valedictory function the auspicious hands chief guest Hon.Dr.K.M.Nalawade, Dr.B.S.Sawant, Director,KBPIMSR Satara. Dr.R.D.Kumbhar HOD(Department of Computer).Mrs.T.N.Shevate.Event Co-ordinator.