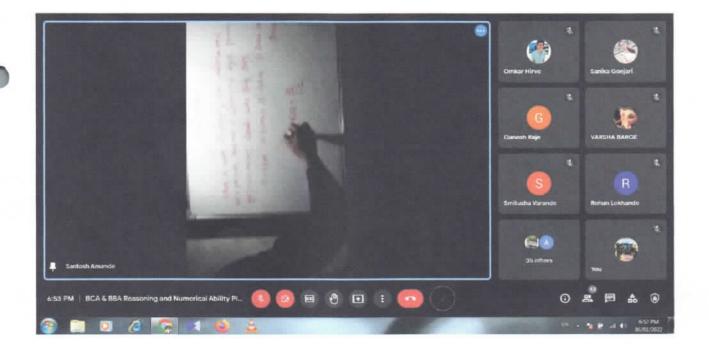

Sub: Report of skill development program on Reasoning and Numeric Skills.

Dear Sir,

This is with above cited subject. Three days online skill development program on Reasoning and Numeric skills have been organized for BBA-III and BCA-III students.

45 students benefited with this program.

Mr. Santosh Amande was mentor for this program.

Kindly find attached the relevant documents of the said program.

Thank You,

Sarang Bhola TPO, KBPIMSR, Satara.

Encl: Relevant Documents.

#### RAYAT SHIKSHAN SANSTHA'S KARMAVEER BHAURAO PATIL INSTITUTE OF MANAGEMENT STUDIES AND RESEARCH, SATARA Organize

Three days online skill development program on Reasoning and Numerical Ability Date:- 6,7,8/01/2022